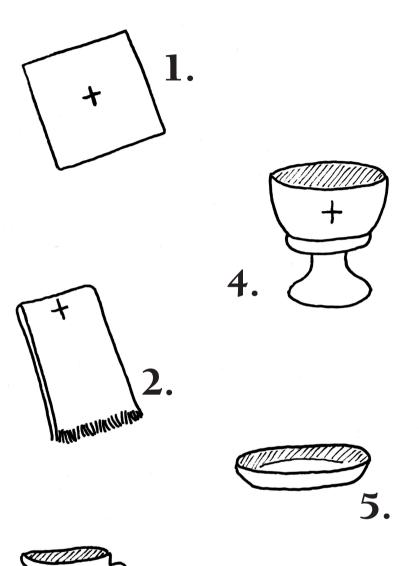

## **Special Things Used at Mass**

Draw a line from the words to each picture. Then color the pictures.

- **a** The cup used for the wine is called a **chalice**. This cup is very special. We only use it at the Eucharist for the Blood of Jesus.
- **b** The **flagon** is a special pitcher used to hold more wine so that everyone will be able to receive the Blood of Jesus.
- **C.** The **pall** is a small linen square that is made out of stiff material. It is used to cover the chalice.
- **d.** The **purificator** is the linen cloth that is used to clean and dry the chalice.
- **C.** The special plate for the bread is called a **paten.** This plate is used only to hold the Body of Jesus.
- **f.** The **corporal** is a square piece of material that is laid on the altar under the chalice and paten.